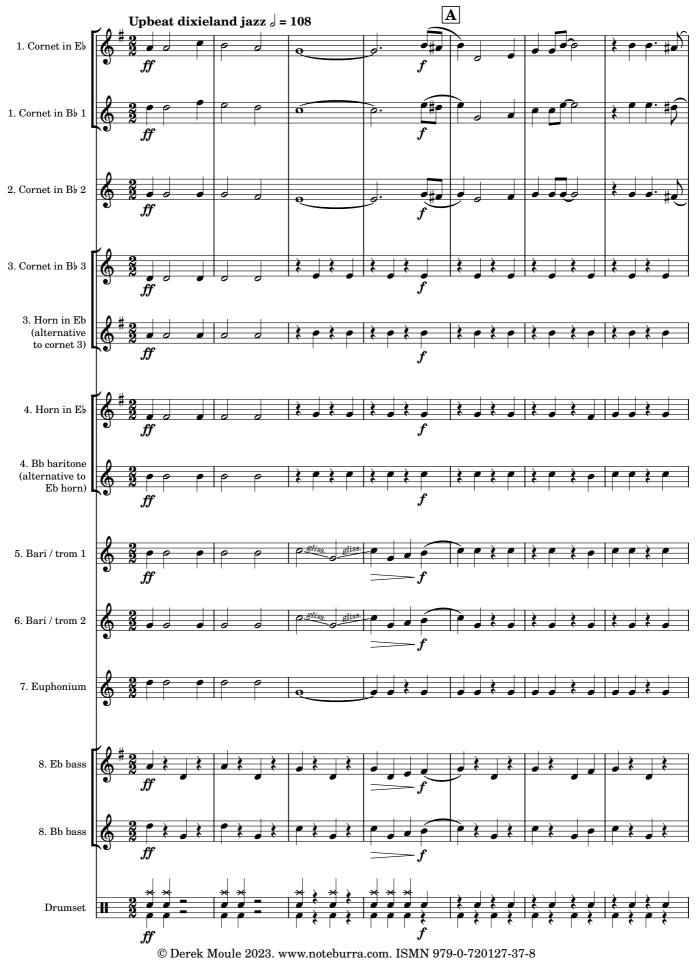

FLEXIBLE BRASS BAND SERIES

# Down by the Riverside

for

## Flexible Brass Band

(8+ players plus drums)

## arr. Derek Moule

Parts are numbered 1 to 8 (plus drums). At least 1 player is required on each numbered part (for instance, part 1 can be played by a soprano (Eb) cornet or a Bb cornet or both.

Parts included:

Part 1: Eb cornet, Bb cornet Part 2: Bb cornet Part 3: Bb cornet, Eb horn Part 3: Bb cornet, Eb horn Part 4: Eb horn, Baritone (TC or BC) Part 5: Bartione / Trombone (TC or BC) Part 6: Baritone / Trombone (TC or BC) Part 7: Euphonium (TC or BC) Part 8: Eb bass, Bb bass, BC tuba Drums