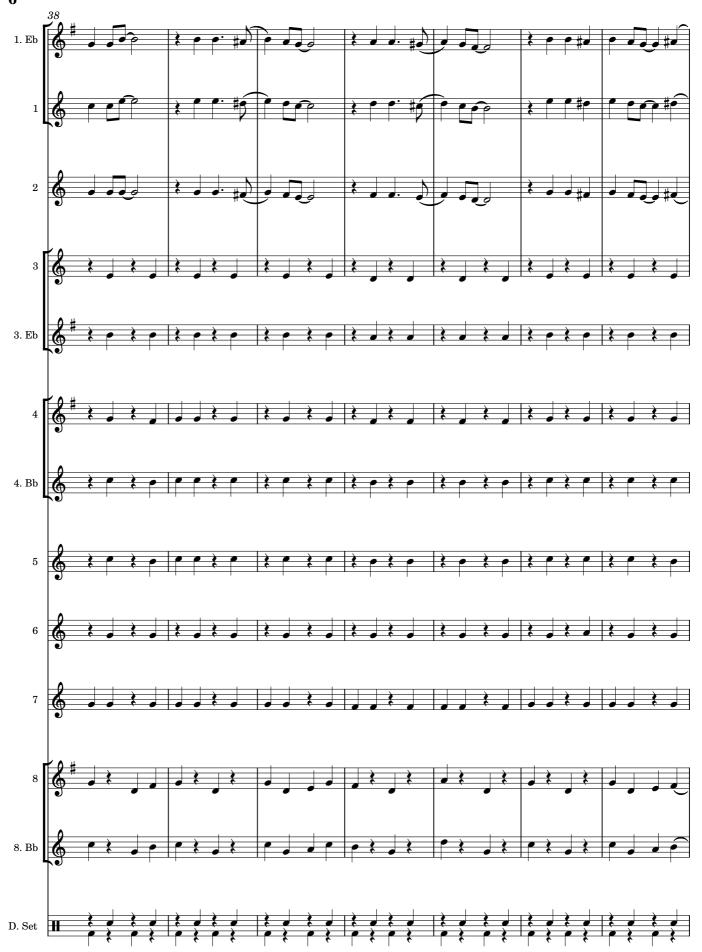

FLEXIBLE BRASS BAND SERIES

# Down by the Riverside

for

## Flexible Brass Band

(8+ players plus drums)

## arr. Derek Moule

Parts are numbered 1 to 8 (plus drums). At least 1 player is required on each numbered part (for instance, part 1 can be played by a soprano (Eb) cornet or a Bb cornet or both.

Parts included:

Part 1: Eb cornet, Bb cornet Part 2: Bb cornet Part 3: Bb cornet, Eb horn Part 3: Bb cornet, Eb horn Part 4: Eb horn, Baritone (TC or BC) Part 5: Bartione / Trombone (TC or BC) Part 6: Baritone / Trombone (TC or BC) Part 7: Euphonium (TC or BC) Part 8: Eb bass, Bb bass, BC tuba Drums